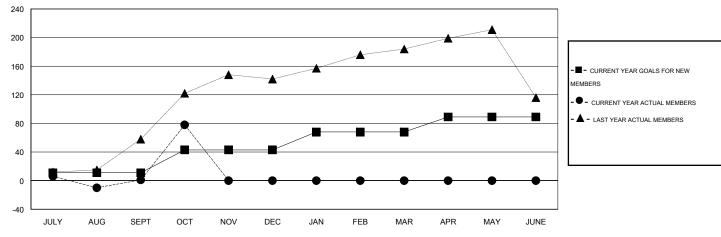

#### GOALS AND ACTUAL MEMBERS CUMULATIVE

| DROPPED CLUBS: 0          |    | 20 CLUBS OF 82 ADDED 1 OR MORE | GENDER DISTRIBUTION   |                                |    |
|---------------------------|----|--------------------------------|-----------------------|--------------------------------|----|
|                           |    | NEW MEMBERS                    | MALE<br>FEMALE        | 1,758 (87.94%)<br>241 (12.06%) |    |
| DROPPED MEMBERS           |    |                                | FEMALE                | 241 (12.0070)                  |    |
| DECEASED                  | 0  | CLICK HERE FOR HEALTH          |                       |                                | 82 |
| CLUB CANCELLED 0 OTHER 46 |    | ASSESSMENT DATA                | FAMILY UNIT MEMBERS   |                                |    |
|                           |    |                                | HEAD OF HOUSEHOLD     |                                |    |
| TOTAL                     | 46 |                                | NON-HEAD OF HOUSEHOLD |                                |    |